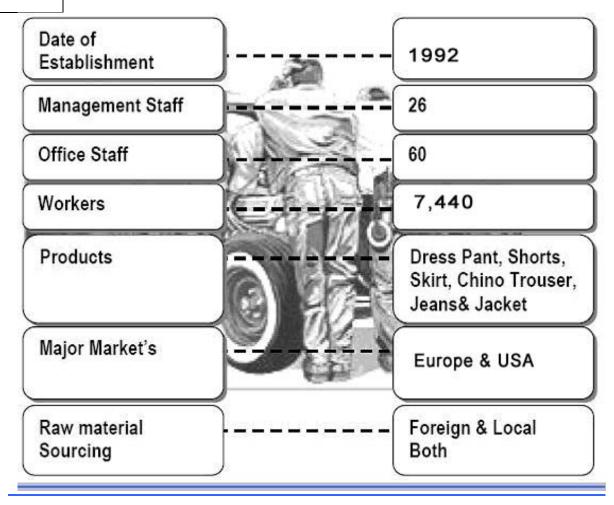

U.S. A Quota In Hand: 100,000 Dzs of Different Categories.

Annual Turnover : USD\$40 MILION : 7480 /Person. **Employee** Merchandiser :-- 35/Person Quality Assurance : - 30/Person . Stuff Administration: --Banker: ---:-- 40/person . :- 20/person

:- Duch Bengal Bank Ltd.

Machinery: -- Attached Description. Major customer: -- Attached Description. Factory Size(square meter): 315000(SFT)

Contact Person : Anowar Kabir Chowdhurv Managing Director

Noted: - we have total eight woven unit difference place. we have also compliance & non compliance unit.

# www.firstworldfashion.com

We specialize in bottom wear garments. All Kinds of casual Pants, Shorts, Chino Trousers, Skirts, Jeans & Jacket.