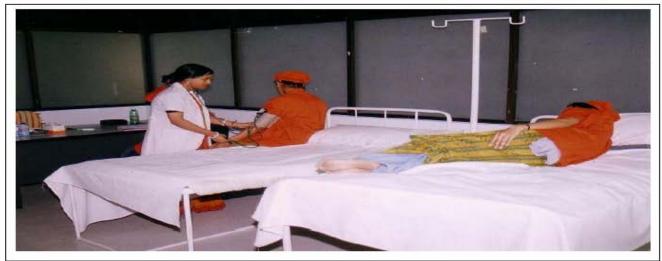

#### **Human Rights**

When working in the factory the following human rights are to be observed:

- To provide satisfactory working environment.
- 2 To protect workers eyes, hands, or parts of the body through protective devices where-ever necessary.
- Solution For any accident, emergency medical service or first aid to be provided.
- To keep sufficient lights on floor or room.
- To provide exit or emergency evacuation plan.
- To provide adequate safe drinking water facility.
- For hazardous jobs/machines, to provide proper personal protective equipment [PPE] to ensure safety. This includes:
- Mask for fiber work.
- Metal hand gloves for fabrics cutting
- Goggle for spot cleaning operator.