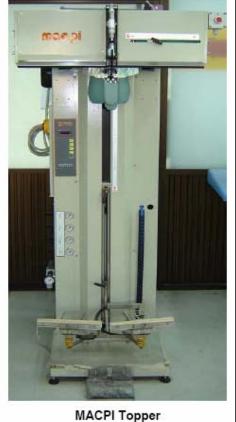

| Finishing Division: |            |    |
|---------------------|------------|----|
| Conveyor            | 200        | 01 |
| Plain Table         | -          | 15 |
| Steam Iron          |            | 24 |
| Washing             | <u>X</u>   | 20 |
| Vacuum Table [Iron] | 7<br>2     | 24 |
| Metal Detector      |            | 01 |
| Boiler              | <u>2</u> 2 | 01 |
| Topper              | •<br>-     | 06 |
| Thread Sucker       | ž8         | 03 |