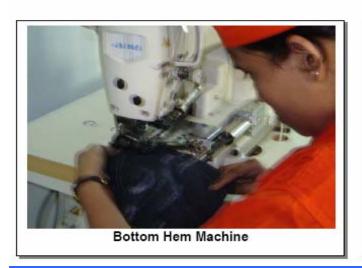

Cutting Division:

Spreader 02

Sewing Division: Single Needle

| Oligic receile      | 40         | 101 |
|---------------------|------------|-----|
| Double Needle       | **><br>**> | 65  |
| Waist Band          | 7.7<br>18  | 15  |
| Over lock 5 threads | 8          | 74  |
| Button Hole         | ***<br>*** | 06  |
| Pneumatic Attacher  |            | 29  |
| Vacuum Blower       |            | 04  |
| Button Attacher     | ***<br>*** | 05  |
| Bartack             |            | 37  |
| Keyhole Buttonhole  | 1          | 04  |
| F: i-L: - D: i i -  |            |     |

#### Sewing Hall

- Style approval sheet
- Traffic light chart & procedure
- Team repair label
- Swatch & sample hanging
- 1st Production inspection report
- Highest three defects
- Daily final inspection status
- Hourly inspection & production status
- Machine calibration test report
- Pre-shipment, daily inspection report
- Final inspection report
- Lot pass ■ Flow chart of confirming and non-confirming. Finished goods pre-shipment
- Flow chart of confirm & non-confirm finished goods pre-shipment.