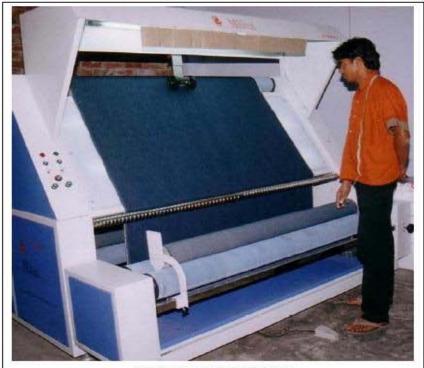

Storing Rack

**Fabric Inspection Machine** 

4TH FLOOR, HOUSE NO: 497, ROAD NO# 9, BARIDHARA DOHS. DHAKA1230, BANGLADESH. PHONE: 88-02-8411236, FAX NO: 88-02-8411237 MOBILE: 88-01819242604.