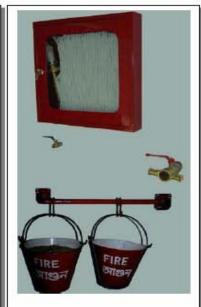

#### Fire Safety Measures:

| <ul><li>Extinguisher</li></ul> | 2        | 112 |
|--------------------------------|----------|-----|
| No. of Emergency Exits         | 9        | 21  |
| Dry Powder/CO2                 | 22       | 18  |
| Fire Bucket Station            | -        | 24  |
| Fire Hose Reels                | 34<br>24 | 14  |
| Fire Alarm                     |          | 06  |
| First Aid Box                  |          | 28  |
| Emergency Exit Plan & Sign     | 2        | 15  |
|                                |          |     |

Fire Hose Reels & Bucket