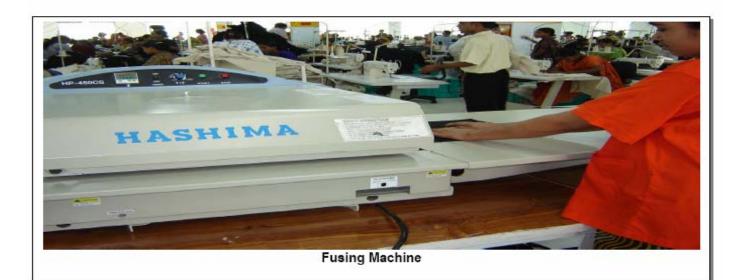

#### **Utilities & Machineries**

| In-house own electric generation, powered by |    |
|----------------------------------------------|----|
| CATERPILLAR, 1030 kw                         | 01 |
| In-house own steam generation from Sweden    | 01 |
| Cutting Division:                            |    |

Cutting Division:

Spreader 02

Sewing Division: Single Needle

| Oligic receile      | 40         | 101 |
|---------------------|------------|-----|
| Double Needle       | **><br>**> | 65  |
| Waist Band          | 7.7<br>18  | 15  |
| Over lock 5 threads | 8          | 74  |
| Button Hole         | ***<br>*** | 06  |
| Pneumatic Attacher  |            | 29  |
| Vacuum Blower       |            | 04  |
| Button Attacher     | ***<br>*** | 05  |
| Bartack             |            | 37  |
| Keyhole Buttonhole  | 1          | 04  |
| F: i-L: - D: i i -  |            |     |

| Finishing Division: |            |    |
|---------------------|------------|----|
| Conveyor            | 200        | 01 |
| Plain Table         | -          | 15 |
| Steam Iron          |            | 24 |
| Washing             | <u>X</u>   | 20 |
| Vacuum Table [Iron] | 7<br>2     | 24 |
| Metal Detector      |            | 01 |
| Boiler              | <u>2</u> 2 | 01 |
| Topper              | •<br>-     | 06 |
| Thread Sucker       | ž8         | 03 |